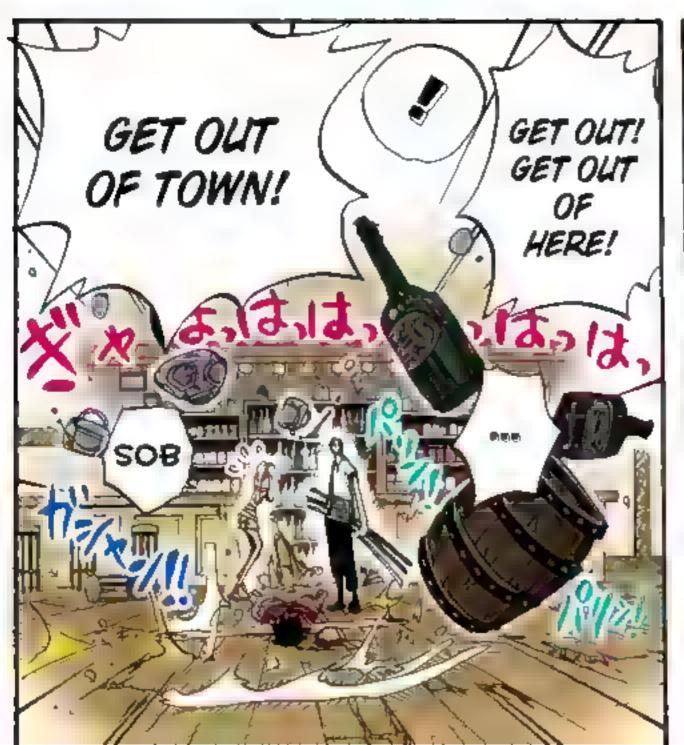

## Chapter 223: I PROMISE NEVER TO FIGHT IN THIS TOWN

HATCHAN'S SEA-FLOOR STROLL
VOLUME 36: "OCTOPAKO'S PUNCH AND ELDER'S SMILE"

- Q. Oda-chan! How are you? I have a question. In *One Piece* volume 18 (chapter 157) Luffy and the crew are hungry and crying for food. But just behind them is a tree full of tangerines. So why didn't they just eat them?
- A. Tangerines... Yes, there are tangerines, But if they took a Bite, it would mean instant death. Definitely certain death. A man can live without food for a week. He can be strong and live with hope for the future, or he can eat the tangerine and battle with the navigator. But that would be taking a big risk with his life... I'm sure if it were a life-or-death situation, she wouldn't be so mean as to let them die. (Shiver shiver)
- Q. Oda Sensei!Your phone is ringing.